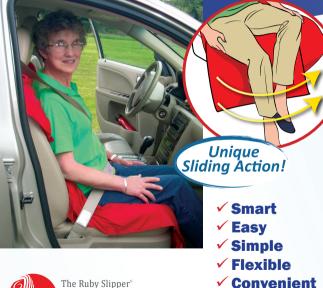

## Struggling to get in and out of the car due to limited strength, mobility, or recent surgery? The Ruby Slipper is the answer!

**Car Seat Cover** 

- Convenient
- Made in USA

The Ruby Slipper Car Seat Cover is a specially designed, heavy-duty seat cover with a unique sliding action that allows passengers to swivel in and out of the car seat with ease. This simple seat cover allows passengers to quickly and easily enter or exit virtually any vehicle. It is comfortable, convenient and helps reduce stress while traveling.